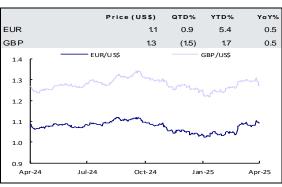

| 8.3                           | 7.5   | 6.2%  | (15.4)        | (18.2) | (19.1) | 17-Apr-23 |
| YONGDA AUTO             | 3669 HK | 4,162      | 2.20         | (18.8) | LONG    | 6.73      | 205.9      | 19.3  | 10.6                          | 8.1   | 7.1%  | (17.6)        | (27.4) | (3.9)  | 28-Mar-23 |
| YUEXIU PROPERTY         | 123 HK  | 18,074     | 4.49         | (10.4) | LONG    | 13.00     | 189.5      | 16.4  | 8.4                           | 8.2   | 5.8%  | (16.2)        | (20.1) | (7.6)  | 10-Feb-23 |
| WEIMOB                  | 2013 HK | 5,026      | 1.39         | (21.5) | LONG    | 14.40     | 936.0      | N/A** | N/A**                         | N/A** | 0.0%  | (23.6)        | (43.7) | (56.3) | 25-Nov-21 |



# Market Watch - Major Commodities and Currencies

















Source: Bloomberg



## **US Economic Calendar**

|                                   |      |          | Expected     |
|-----------------------------------|------|----------|--------------|
| Indicators                        | Freq | Obs Date | Release Date |
| Wholesale Inventories             | MoM  |          | 9-Apr-25     |
| Initial Jobless Claims            | WoW  |          | 10-Apr-25    |
| СРІ                               | MoM  |          | 10-Apr-25    |
| PPI                               | MoM  |          | 11-Apr-25    |
| Business Inventories              | MoM  |          | 16-Apr-25    |
| Retail Sales                      | MoM  |          | 16-Apr-25    |
| Industrial Production             | MoM  |          | 16-Apr-25    |
| Housing Starts / Building Permits