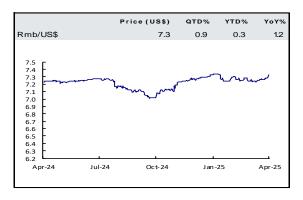

2   | 8.3                           | 7.5   | 6.2%  | (15.4)        | (18.2) | (19.1) | 17-Apr-23 |
| YONGDA AUTO             | 3669 HK | 4,162      | 2.20         | (18.8) | LONG    | 6.73      | 205.9      | 19.3  | 10.6                          | 8.1   | 7.1%  | (17.6)        | (27.4) | (3.9)  | 28-Mar-23 |
| YUEXIU PROPERTY         | 123 HK  | 18,074     | 4.49         | (10.4) | LONG    | 13.00     | 189.5      | 16.4  | 8.4                           | 8.2   | 5.8%  | (16.2)        | (20.1) | (7.6)  | 10-Feb-23 |
| WEIMOB                  | 2013 HK | 5,026      | 1.39         | (21.5) | LONG    | 14.40     | 936.0      | N/A** | N/A**                         | N/A** | 0.0%  | (23.6)        | (43.7) | (56.3) | 25-Nov-21 |



# Market Watch - Major Commodities and Currencies

















Source: Bloomberg



## **US Economic Calendar**

|                                   |      |          | Expected     |
|-----------------------------------|------|----------|--------------|
| Indicators                        | Freq | Obs Date | Release Date |
| Wholesale Inventories             | MoM  |          | 9-Apr-25     |
| Initial Jobless Claims            | WoW  |          | 10-Apr-25    |
| СРІ                               | MoM  |          | 10-Apr-25    |
| PPI                               | MoM  |          | 11-Apr-25    |
| Business Inventories              | MoM  |          | 16-Apr-25    |
| Retail Sales                      | MoM  |          | 16-Apr-25    |
| Industrial Production             | MoM  |          | 16-Apr-25    |
| Housing Starts / Building Permit