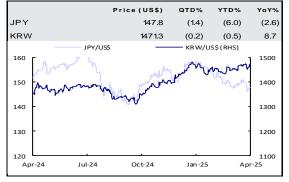

| 8.3                           | 7.5   | 6.2%  | (15.4)        | (18.2) | (19.1) | 17-Apr-23 |
| YONGDA AUTO             | 3669 HK | 4,162      | 2.20         | (18.8) | LONG    | 6.73      | 205.9      | 19.3  | 10.6                          | 8.1   | 7.1%  | (17.6)        | (27.4) | (3.9)  | 28-Mar-23 |
| YUEXIU PROPERTY         | 123 HK  | 18,074     | 4.49         | (10.4) | LONG    | 13.00     | 189.5      | 16.4  | 8.4                           | 8.2   | 5.8%  | (16.2)        | (20.1) | (7.6)  | 10-Feb-23 |
| WEIMOB                  | 2013 HK | 5,026      | 1.39         | (21.5) | LONG    | 14.40     | 936.0      | N/A** | N/A**                         | N/A** | 0.0%  | (23.6)        | (43.7) | (56.3) | 25-Nov-21 |



# Market Watch - Major Commodities and Currencies

















Source: Bloomberg



## **US Economic Calendar**

|                                   |      |          | Expected     |
|-----------------------------------|------|----------|--------------|
| Indicators                        | Freq | Obs Date | Release Date |
| Wholesale Inventories             | MoM  |          | 9-Apr-25     |
| Initial Jobless Claims            | WoW  |          | 10-Apr-25    |
| СРІ                               | MoM  |          | 10-Apr-25    |
| PPI                               | MoM  |          | 11-Apr-25    |
| Business Inventories              | MoM  |          | 16-Apr-25    |
| Retail Sales                      | MoM  |          | 16-Apr-25    |
| Industrial Production             | MoM  |          | 16-Apr-25    |
| Housing Starts / Building Permits |