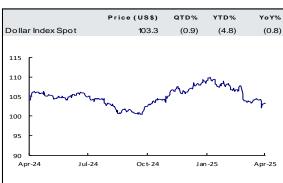

8.2   | 8.3                           | 7.5   | 6.2%  | (15.4)        | (18.2) | (19.1) | 17-Apr-23 |
| YONGDA AUTO             | 3669 HK | 4,162      | 2.20         | (18.8) | LONG    | 6.73      | 205.9      | 19.3  | 10.6                          | 8.1   | 7.1%  | (17.6)        | (27.4) | (3.9)  | 28-Mar-23 |
| YUEXIU PROPERTY         | 123 HK  | 18,074     | 4.49         | (10.4) | LONG    | 13.00     | 189.5      | 16.4  | 8.4                           | 8.2   | 5.8%  | (16.2)        | (20.1) | (7.6)  | 10-Feb-23 |
| WEIMOB                  | 2013 HK | 5,026      | 1.39         | (21.5) | LONG    | 14.40     | 936.0      | N/A** | N/A**                         | N/A** | 0.0%  | (23.6)        | (43.7) | (56.3) | 25-Nov-21 |



# Market Watch - Major Commodities and Currencies

















Source: Bloomberg



## **US Economic Calendar**

|                                   |      |          | Expected     |
|-----------------------------------|------|----------|--------------|
| Indicators                        | Freq | Obs Date | Release Date |
| Wholesale Inventories             | MoM  |          | 9-Apr-25     |
| Initial Jobless Claims            | WoW  |          | 10-Apr-25    |
| СРІ                               | MoM  |          | 10-Apr-25    |
| PPI                               | MoM  |          | 11-Apr-25    |
| Business Inventories              | MoM  |          | 16-Apr-25    |
| Retail Sales                      | MoM  |          | 16-Apr-25    |
| Industrial Production             | MoM  |          | 16-Apr-25    |
| Housing Starts / Building Perm