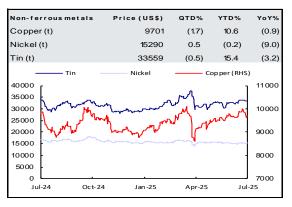

| 139     | -0.6% |
| Portugal                | 207     | -0.0% |
| Spain                   | 108     | 0.3%  |
| VIX                     | 15      | -5.2% |
| Source: Bloomberg       |         |       |

0.584

0.119

1.073

0.545

0.111

8 393

0.049

9.011

171.140

20.372

1.073 183.492

FUR

JPY

CHF

RMB

1.170

0.007

1.255

0.139

9 185

5.368

9.849

1.094



Fig 1: Revenue(JPY Mn) and YoY



Source: Company Data, Sunwah Kingsway Research



Source: Company Data, Sunwah Kingsway Research

# SUNWAH KINGSWAY 新華滙富

Fig 3: Operating profit(JPY mn) and YoY



Source: Company Data, Sunwah Kingsway Research



### Fig 4: Net profit(JPY mn) and YoY

Source: Company Data, Sunwah Kingsway Research





### Market Watch – Major Commodities and Currencies







Source: Bloomberg









# SUNWAH KINGSWAY 新華滙富

#### **US Economic Calendar**

| Indicators                        | Freq | Obs Date | Expected<br>Release Date |
|-----------------------------------|------|----------|--------------------------|
| Initial Jobless Claims            | WoW  |          | 10-Jul-25                |
| CPI                               | MoM  |          | 15-Jul-25                |
| PPI                               | MoM  |          | 16-Jul-25                |
| Industrial Production             | MoM  |          | 16-Jul-25                |
| Business Inventories              | MoM  |          | 17-Jul-25                |
| Retail Sales                      | MoM  |          | 17-Jul-25                |
| Housing Starts / Building Permits | MoM  |          | 18-Jul-25