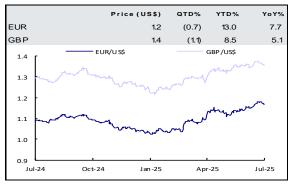

.4% |
| Italy                   | 139     | -0.6% |
| Portugal                | 207     | -0.0% |
| Spain                   | 108     | 0.3%  |
| VIX                     | 15      | -5.2% |
| Source: Bloomberg       |         |       |

0.584

0.119

1.073

0.545

0.111

8 393

0.049

9.011

171.140

20.372

1.073 183.492

FUR

JPY

CHF

RMB

1.170

0.007

1.255

0.139

9 185

5.368

9.849

1.094



Fig 1: Revenue(JPY Mn) and YoY



Source: Company Data, Sunwah Kingsway Research



Source: Company Data, Sunwah Kingsway Research

# SUNWAH KINGSWAY 新華滙富

Fig 3: Operating profit(JPY mn) and YoY



Source: Company Data, Sunwah Kingsway Research



### Fig 4: Net profit(JPY mn) and YoY

Source: Company Data, Sunwah Kingsway Research





### Market Watch – Major Commodities and Currencies







Source: Bloomberg









# SUNWAH KINGSWAY 新華滙富

#### **US Economic Calendar**

| Indicators                        | Freq | Obs Date | Expected<br>Release Date |
|-----------------------------------|------|----------|--------------------------|
| Initial Jobless Claims            | WoW  |          | 10-Jul-25                |
| CPI                               | MoM  |          | 15-Jul-25                |
| PPI                               | MoM  |          | 16-Jul-25                |
| Industrial Production             | MoM  |          | 16-Jul-25                |
| Business Inventories              | MoM  |          | 17-Jul-25                |
| Retail Sales                      | MoM  |          | 17-Jul-25                |
| Housing Starts / Building Permits | MoM  |