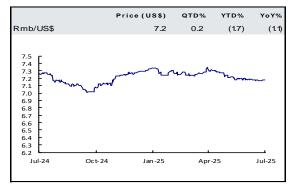

| 139     | -0.6% |
| Portugal                | 207     | -0.0% |
| Spain                   | 108     | 0.3%  |
| VIX                     | 15      | -5.2% |
| Source: Bloomberg       |         |       |

0.584

0.119

1.073

0.545

0.111

8 393

0.049

9.011

171.140

20.372

1.073 183.492

FUR

JPY

CHF

RMB

1.170

0.007

1.255

0.139

9 185

5.368

9.849

1.094



Fig 1: Revenue(JPY Mn) and YoY



Source: Company Data, Sunwah Kingsway Research



Source: Company Data, Sunwah Kingsway Research

# SUNWAH KINGSWAY 新華滙富

Fig 3: Operating profit(JPY mn) and YoY



Source: Company Data, Sunwah Kingsway Research



### Fig 4: Net profit(JPY mn) and YoY

Source: Company Data, Sunwah Kingsway Research





### Market Watch – Major Commodities and Currencies







Source: Bloomberg









# SUNWAH KINGSWAY 新華滙富

#### **US Economic Calendar**

| Indicators                        | Freq | Obs Date | Expected<br>Release Date |
|-----------------------------------|------|----------|--------------------------|
| Initial Jobless Claims            | WoW  |          | 10-Jul-25                |
| CPI                               | MoM  |          | 15-Jul-25                |
| PPI                               | MoM  |          | 16-Jul-25                |
| Industrial Production             | MoM  |          | 16-Jul-25                |
| Business Inventories              | MoM  |          | 17-Jul-25                |
| Retail Sales                      | MoM  |          | 17-Jul-25                |
| Housing Starts / Building Permits | MoM  |          | 18-Jul-25