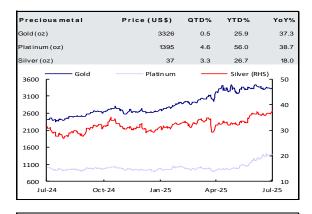

N/A     | N/A   |
| Ireland                 | 83      | -2.4% |
| Italy                   | 139     | -0.6% |
| Portugal                | 207     | -0.0% |
| Spain                   | 108     | 0.3%  |
| VIX                     | 15      | -5.2% |
| Source: Bloomberg       |         |       |

0.584

0.119

1.073

0.545

0.111

8 393

0.049

9.011

171.140

20.372

1.073 183.492

FUR

JPY

CHF

RMB

1.170

0.007

1.255

0.139

9 185

5.368

9.849

1.094



Fig 1: Revenue(JPY Mn) and YoY



Source: Company Data, Sunwah Kingsway Research



Source: Company Data, Sunwah Kingsway Research

# SUNWAH KINGSWAY 新華滙富

Fig 3: Operating profit(JPY mn) and YoY



Source: Company Data, Sunwah Kingsway Research



### Fig 4: Net profit(JPY mn) and YoY

Source: Company Data, Sunwah Kingsway Research





### Market Watch – Major Commodities and Currencies







Source: Bloomberg









# SUNWAH KINGSWAY 新華滙富

#### **US Economic Calendar**

| Indicators                        | Freq | Obs Date | Expected<br>Release Date |
|-----------------------------------|------|----------|--------------------------|
| Initial Jobless Claims            | WoW  |          | 10-Jul-25                |
| CPI                               | MoM  |          | 15-Jul-25                |
| PPI                               | MoM  |          | 16-Jul-25                |
| Industrial Production             | MoM  |          | 16-Jul-25                |
| Business Inventories              | MoM  |          | 17-Jul-25                |
| Retail Sales                      | MoM  |          | 17-Jul-25