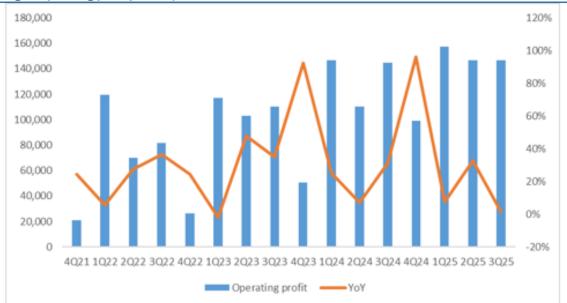

### Fast retail (6288 HK, HK\$24.65, HK\$783bn) quarterly growth rate slows down

Fast Retailing who owns UNIQLO has released its 9M25 results. Although the Group delivered a record-high performance for the nine-month period, a softening trend emerged across individual quarters. Revenue growth decelerated sequentially, with quarterly growth of 10%, 14%, and 7.7% in Q1, Q2, and Q3 respectively. The company expects full-year revenue in FY25 to reach JPY3.4tn and a net profit of JPY410bn. This guidance implies that Q4 revenue is expected to grow 6% YoY to JPY783bn, while net profit may rise 20% YoY to JPY71bn. We believe Q4 guidance to be reasonable as North America and Europe offer substantial growth potential. However, it is also noted that the YoY growth pace of revenue may further moderate.

**3Q25 results remained robust.** Revenue in 3Q25 reached JPY826bn, up 8% YoY. GPM declined by 1.6ppts YoY to 54.9%, attributed to rising costs and aggressive discounting for spring merchandise. Notably, net profit dropped 10% YoY to JPY106bn, the first decline since 3Q23, dragged by lower GPM, coupled with 64% drop in financial income. In the first nine months, revenue totaled JPY2.6tn, up 11% YoY, with net profit of JPY339bn, up 8% YoY, both record highs.