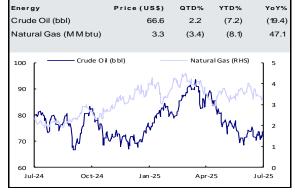

| -2.4% |
| Italy                   | 139     | -0.6% |
| Portugal                | 207     | -0.0% |
| Spain                   | 108     | 0.3%  |
| VIX                     | 15      | -5.2% |
| Source: Bloomberg       |         |       |

0.584

0.119

1.073

0.545

0.111

8 393

0.049

9.011

171.140

20.372

1.073 183.492

FUR

JPY

CHF

RMB

1.170

0.007

1.255

0.139

9 185

5.368

9.849

1.094



Fig 1: Revenue(JPY Mn) and YoY



Source: Company Data, Sunwah Kingsway Research



Source: Company Data, Sunwah Kingsway Research

# SUNWAH KINGSWAY 新華滙富

Fig 3: Operating profit(JPY mn) and YoY



Source: Company Data, Sunwah Kingsway Research



### Fig 4: Net profit(JPY mn) and YoY

Source: Company Data, Sunwah Kingsway Research





### Market Watch – Major Commodities and Currencies







Source: Bloomberg









# SUNWAH KINGSWAY 新華滙富

#### **US Economic Calendar**

| Indicators                        | Freq | Obs Date | Expected<br>Release Date |
|-----------------------------------|------|----------|--------------------------|
| Initial Jobless Claims            | WoW  |          | 10-Jul-25                |
| CPI                               | MoM  |          | 15-Jul-25                |
| PPI                               | MoM  |          | 16-Jul-25                |
| Industrial Production             | MoM  |          | 16-Jul-25                |
| Business Inventories              | MoM  |          | 17-Jul-25                |
| Retail Sales                      | MoM  |          | 17-Jul-25                |
| Housing Starts / Building Permits | MoM  |