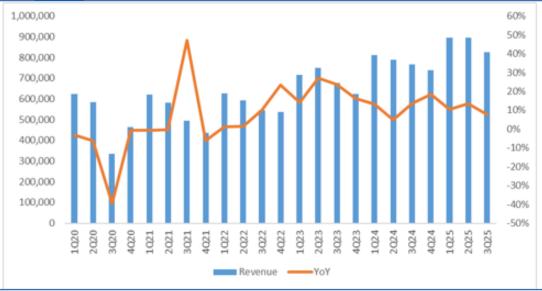

### Fast retail (6288 HK, HK\$24.65, HK\$783bn) quarterly growth rate slows down

Fast Retailing who owns UNIQLO has released its 9M25 results. Although the Group delivered a record-high performance for the nine-month period, a softening trend emerged across individual quarters. Revenue growth decelerated sequentially, with quarterly growth of 10%, 14%, and 7.7% in Q1, Q2, and Q3 respectively. The company expects full-year revenue in FY25 to reach JPY3.4tn and a net profit of JPY410bn. This guidance implies that Q4 revenue is expected to grow 6% YoY to JPY783bn, while net profit may rise 20% YoY to JPY71bn. We believe Q4 guidance to be reasonable as North America and Europe offer substantial growth potential. However, it is also noted that the YoY growth pace of revenue may further moderate.

**3Q25 results remained robust.** Revenue in 3Q25 reached JPY826bn, up 8% YoY. GPM declined by 1.6ppts YoY to 54.9%, attributed to rising costs and aggressive discounting for spring merchandise. Notably, net profit dropped 10% YoY to JPY106bn, the first decline since 3Q23, dragged by lower GPM, coupled with 64% drop in financial income. In the first nine months, revenue totaled JPY2.6tn, up 11% YoY, with net profit of JPY339bn, up 8% YoY, both record highs.

**Market Divergence:** Greater China Underperformed, European Market Remained Strong. UNIQLO Japan maintained steady growth in 3Q25, rising 10% YoY. UNIQLO China saw a deepened downward trend, with revenue down 8% YoY in Q3. Meanwhile, the North America and Europe market sustained strong momentum, though the growth rates moderated to 23% and 29% respectively. The GU business registered LSD YoY growth. The topline proportion of UNIQLO Japan/ China / South Korea, Southeast Asia, India & Australia/North America/Europe amounted to 31%/18%/18%/8%/10%, respectively.