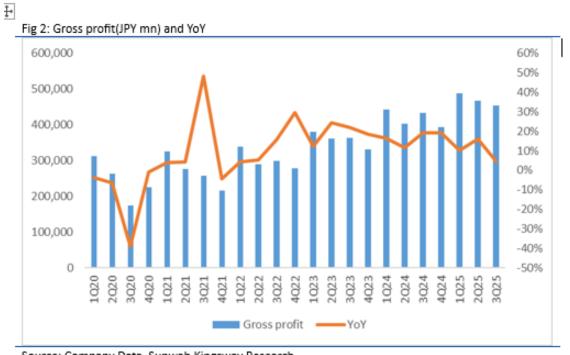

**3Q25 results remained robust.** Revenue in 3Q25 reached JPY826bn, up 8% YoY. GPM declined by 1.6ppts YoY to 54.9%, attributed to rising costs and aggressive discounting for spring merchandise. Notably, net profit dropped 10% YoY to JPY106bn, the first decline since 3Q23, dragged by lower GPM, coupled with 64% drop in financial income. In the first nine months, revenue totaled JPY2.6tn, up 11% YoY, with net profit of JPY339bn, up 8% YoY, both record highs.