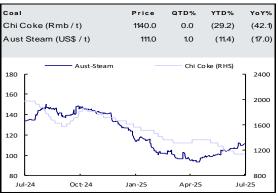

| 139     | -0.6% |
| Portugal                | 207     | -0.0% |
| Spain                   | 108     | 0.3%  |
| VIX                     | 15      | -5.2% |
| Source: Bloomberg       |         |       |

0.584

0.119

1.073

0.545

0.111

8 393

0.049

9.011

171.140

20.372

1.073 183.492

FUR

JPY

CHF

RMB

1.170

0.007

1.255

0.139

9 185

5.368

9.849

1.094



Fig 1: Revenue(JPY Mn) and YoY



Source: Company Data, Sunwah Kingsway Research



Source: Company Data, Sunwah Kingsway Research

# SUNWAH KINGSWAY 新華滙富

Fig 3: Operating profit(JPY mn) and YoY



Source: Company Data, Sunwah Kingsway Research



### Fig 4: Net profit(JPY mn) and YoY

Source: Company Data, Sunwah Kingsway Research





### Market Watch – Major Commodities and Currencies







Source: Bloomberg









# SUNWAH KINGSWAY 新華滙富

#### **US Economic Calendar**

| Indicators                        | Freq | Obs Date | Expected<br>Release Date |
|-----------------------------------|------|----------|--------------------------|
| Initial Jobless Claims            | WoW  |          | 10-Jul-25                |
| CPI                               | MoM  |          | 15-Jul-25                |
| PPI                               | MoM  |          | 16-Jul-25                |
| Industrial Production             | MoM  |          | 16-Jul-25                |
| Business Inventories              | MoM  |          | 17-Jul-25                |
| Retail Sales                      | MoM  |          | 17-Jul-25                |
| Housing Starts / Building Permits | MoM  |          | 18-Jul-25