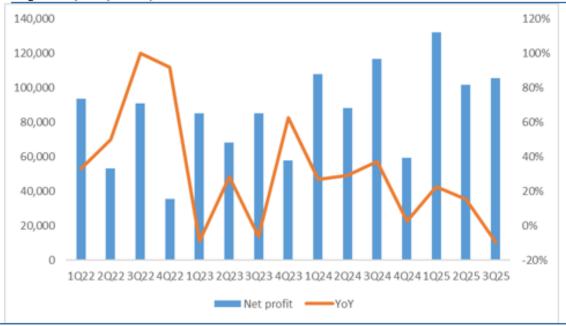

**3Q25 results remained robust.** Revenue in 3Q25 reached JPY826bn, up 8% YoY. GPM declined by 1.6ppts YoY to 54.9%, attributed to rising costs and aggressive discounting for spring merchandise. Notably, net profit dropped 10% YoY to JPY106bn, the first decline since 3Q23, dragged by lower GPM, coupled with 64% drop in financial income. In the first nine months, revenue totaled JPY2.6tn, up 11% YoY, with net profit of JPY339bn, up 8% YoY, both record highs.