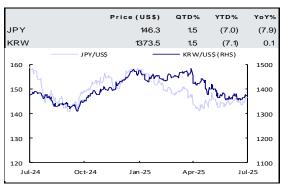

| 139     | -0.6% |
| Portugal                | 207     | -0.0% |
| Spain                   | 108     | 0.3%  |
| VIX                     | 15      | -5.2% |
| Source: Bloomberg       |         |       |

0.584

0.119

1.073

0.545

0.111

8 393

0.049

9.011

171.140

20.372

1.073 183.492

FUR

JPY

CHF

RMB

1.170

0.007

1.255

0.139

9 185

5.368

9.849

1.094



Fig 1: Revenue(JPY Mn) and YoY



Source: Company Data, Sunwah Kingsway Research



Source: Company Data, Sunwah Kingsway Research

# SUNWAH KINGSWAY 新華滙富

Fig 3: Operating profit(JPY mn) and YoY



Source: Company Data, Sunwah Kingsway Research



### Fig 4: Net profit(JPY mn) and YoY

Source: Company Data, Sunwah Kingsway Research





### Market Watch – Major Commodities and Currencies







Source: Bloomberg









# SUNWAH KINGSWAY 新華滙富

#### **US Economic Calendar**

| Indicators                        | Freq | Obs Date | Expected<br>Release Date |
|-----------------------------------|------|----------|--------------------------|
| Initial Jobless Claims            | WoW  |          | 10-Jul-25                |
| CPI                               | MoM  |          | 15-Jul-25                |
| PPI                               | MoM  |          | 16-Jul-25                |
| Industrial Production             | MoM  |          | 16-Jul-25                |
| Business Inventories              | MoM  |          | 17-Jul-25                |
| Retail Sales                      | MoM  |          | 17-Jul-25                |
| Housing Starts / Building Permits | MoM  |          | 18-Jul-25