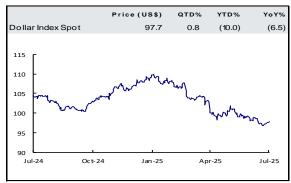

-2.4% |
| Italy                   | 139     | -0.6% |
| Portugal                | 207     | -0.0% |
| Spain                   | 108     | 0.3%  |
| VIX                     | 15      | -5.2% |
| Source: Bloomberg       |         |       |

0.584

0.119

1.073

0.545

0.111

8 393

0.049

9.011

171.140

20.372

1.073 183.492

FUR

JPY

CHF

RMB

1.170

0.007

1.255

0.139

9 185

5.368

9.849

1.094



Fig 1: Revenue(JPY Mn) and YoY



Source: Company Data, Sunwah Kingsway Research



Source: Company Data, Sunwah Kingsway Research

# SUNWAH KINGSWAY 新華滙富

Fig 3: Operating profit(JPY mn) and YoY



Source: Company Data, Sunwah Kingsway Research



### Fig 4: Net profit(JPY mn) and YoY

Source: Company Data, Sunwah Kingsway Research





### Market Watch – Major Commodities and Currencies







Source: Bloomberg









# SUNWAH KINGSWAY 新華滙富

#### **US Economic Calendar**

| Indicators                        | Freq | Obs Date | Expected<br>Release Date |
|-----------------------------------|------|----------|--------------------------|
| Initial Jobless Claims            | WoW  |          | 10-Jul-25                |
| CPI                               | MoM  |          | 15-Jul-25                |
| PPI                               | MoM  |          | 16-Jul-25                |
| Industrial Production             | MoM  |          | 16-Jul-25                |
| Business Inventories              | MoM  |          | 17-Jul-25                |
| Retail Sales                      | MoM  |          | 17-Jul-25                |
| Housing Starts / Building Permits | MoM  |