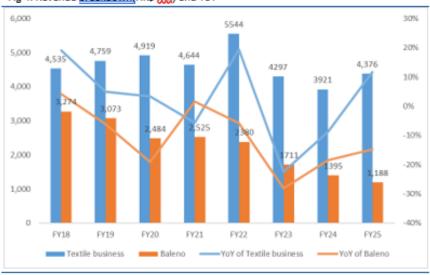

Textile business: potential growth driven by Vietnam plant. Downstream customers are seeking diversified supply chains due to uncertain tariff policy. Thanks to the Vietnam factory, Texwinca has been able to seize market opportunities and gain more orders from Japan and the US market. During the year, the division's revenue increased by 12% YoY to HK\$4.4bn, accounting for 78% of total. While GPM dropped 1ppts to 15%. With increased higher-margin overseas orders and the capacity utilization improvement in the Vietnam factory, which the Mgt expects to reach 80% in FY26, the profitability is likely to recover.

Retail business: prioritize on narrowing losses and to develop ecommerce. In FY3/25, the revenue of retail business declined by 16% YoY to HK\$1.2bn, with a stable GPM of 54%. For the mainland market, the company plans to gradually shift from the traditional offline retail to ecommerce focused. Thanks to value for money strategy, GMV of online business surged by 170% YoY to HK\$659mn. Meanwhile, Baleno continued to close underperforming stores and focused on markets with higher brand equity, such as Guangdong province. During the reporting period, the company had a net closure of 94 self-operating stores, accounting for 30% of total in the mainland market. For HK market, benefiting from more promotions in 2H25, revenue dropped slightly by 5% YoY to HK\$562mn despite fierce competition.

Source: Company Data, Sunwah Kingsway Research

Source: Company Data, Sunwah Kingsway Research

Fig 3: Net profit(HK\$ mn) and YoY

Source: Company Data, Sunwah Kingsway Research

Fig 4: Revenue <u>breakdown(</u>HK\$ mg) and YoY