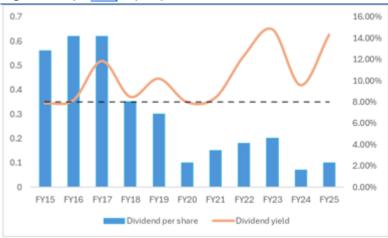

**Our view**: Its topline outlook may see uncertainties due to tariff talks, as its clients become more prudent on the long-term orders. However, efficiency improvement at the Vietnam plant and likely less losses from the mainland retail business should support the overall margins. Meanwhile, Texwinca offers sustainable and attractive yield support of above 8% in 10 years. Given a net cash position of HK\$787mn as at the end of March 2025, the company expects to maintain its payout ratio of above 70% in the coming years. The counter is currently trading at around 8.3x FY3/26 PE. (Ensley Liu)

Source: Company Data, Sunwah Kingsway Research

Fig 5: Dividend per share(HK\$) and yield

Source: Company Data, Sunwah Kingsway Research