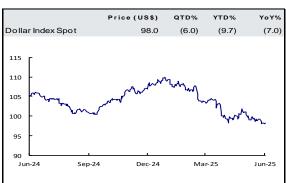

s should support the overall margins. Meanwhile, Texwinca offers sustainable and attractive yield support of above 8% in 10 years. Given a net cash position of HK\$787mn as at the end of March 2025, the company expects to maintain its payout ratio of above 70% in the coming years. The counter is currently trading at around 8.3x FY3/26 PE. (Ensley Liu)



Source: Company Data, Sunwah Kingsway Research



Source: Company Data, Sunwah Kingsway Research



Fig 3: Net profit(HK\$ mn) and YoY



Source: Company Data, Sunwah Kingsway Research

Fig 4: Revenue <u>breakdown(</u>HK\$ mg) and YoY



Source: Company Data, Sunwah Kingsway Research



Fig 5: Dividend per share(HK\$) and yield



Source: Company Data, Sunwah Kingsway Research



## Market Watch - Major Commodities and Currencies

















Source: Bloomberg



## **US Economic Calendar**

| Indicators                        | Freq | Obs Date | Expected<br>Release Date |
|-----------------------------------|------|----------|--------------------------|
| Business Inventories              | MoM  |          | 17-Jun-25                |
| Retail Sales                      | MoM  |          | 17-Jun-25                |
| Industrial Production             | MoM  |          | 17-Jun-25                |
| Initial Jobless Claims            | WoW  |          | 18-Jun-25                |
| Housing Starts / Building Permits | MoM  |          | 18-Jun-25                |
| Existing Home Sales               | MoM  |          | 23-Jun-25                |
| Consumer Confidence               | MoM  |          | 24-Jun-25