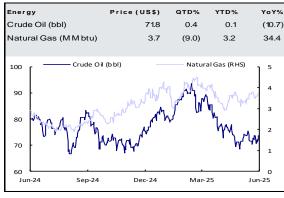

iness should support the overall margins. Meanwhile, Texwinca offers sustainable and attractive yield support of above 8% in 10 years. Given a net cash position of HK\$787mn as at the end of March 2025, the company expects to maintain its payout ratio of above 70% in the coming years. The counter is currently trading at around 8.3x FY3/26 PE. (Ensley Liu)



Source: Company Data, Sunwah Kingsway Research



Source: Company Data, Sunwah Kingsway Research



Fig 3: Net profit(HK\$ mn) and YoY



Source: Company Data, Sunwah Kingsway Research

Fig 4: Revenue <u>breakdown(</u>HK\$ mg) and YoY



Source: Company Data, Sunwah Kingsway Research



Fig 5: Dividend per share(HK\$) and yield



Source: Company Data, Sunwah Kingsway Research



## Market Watch - Major Commodities and Currencies

















Source: Bloomberg



## **US Economic Calendar**

| Indicators                        | Freq | Obs Date | Expected<br>Release Date |
|-----------------------------------|------|----------|--------------------------|
| Business Inventories              | MoM  |          | 17-Jun-25                |
| Retail Sales                      | MoM  |          | 17-Jun-25                |
| Industrial Production             | MoM  |          | 17-Jun-25                |
| Initial Jobless Claims            | WoW  |          | 18-Jun-25                |
| Housing Starts / Building Permits | MoM  |          | 18-Jun-25                |
| Existing Home Sales               | MoM  |          | 23-Jun-25                |
| Consumer Confidence               | MoM  |          | 24-Jun-25