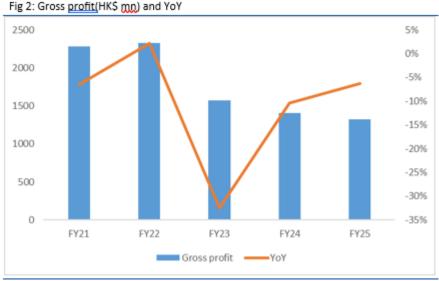

# What's Hot Today:

► Texwinca (321 HK, HK\$0.70, HK\$967mn) topline outlook uncertain, a good yield play

GPM pressure remained yet with high yield. Texwinca has been focusing on manufacturing knitted fabrics for over 50 years supplying to international brands and operates a retail brand Baleno in Hong Kong and China. The company released its March ending 2025 (FY3/25) results last week, with revenue up 4% YoY to HK\$5.6bn. GPM remained under pressure, down 2.7ppts YoY to 23.6%, mainly due to lower efficiency of Vietnam plant. Net profit fell by 12% YoY to HK\$116mn. The company proposed a final dividend of 1 HK cents, and special dividend of 5 HK cents. Full-year total dividend amounted to 10 HK cents, bringing an attractive yield of 15%.Q-Tech (1478.HK, HK\$7.50, HK\$8.92bn) May handset camera module shipment decreased 17.5% YoY