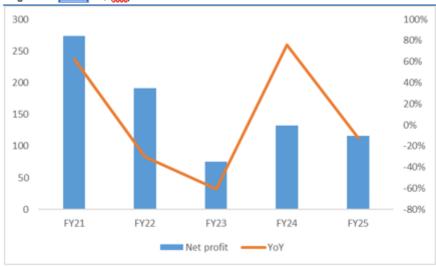

# What's Hot Today:

► Texwinca (321 HK, HK\$0.70, HK\$967mn) topline outlook uncertain, a good yield play

GPM pressure remained yet with high yield. Texwinca has been focusing on manufacturing knitted fabrics for over 50 years supplying to international brands and operates a retail brand Baleno in Hong Kong and China. The company released its March ending 2025 (FY3/25) results last week, with revenue up 4% YoY to HK\$5.6bn. GPM remained under pressure, down 2.7ppts YoY to 23.6%, mainly due to lower efficiency of Vietnam plant. Net profit fell by 12% YoY to HK\$116mn. The company proposed a final dividend of 1 HK cents, and special dividend of 5 HK cents. Full-year total dividend amounted to 10 HK cents, bringing an attractive yield of 15%.Q-Tech (1478.HK, HK\$7.50, HK\$8.92bn) May handset camera module shipment decreased 17.5% YoY

Source: Company Data, Sunwah Kingsway Research

Source: Company Data, Sunwah Kingsway Research

Fig 3: Net profit(HK\$ mn) and YoY

Source: Company Data, Sunwah Kingsway Research

Fig 4: Revenue <u>breakdown(</u>HK\$ mg) and YoY