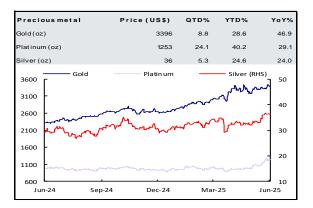

business should support the overall margins. Meanwhile, Texwinca offers sustainable and attractive yield support of above 8% in 10 years. Given a net cash position of HK\$787mn as at the end of March 2025, the company expects to maintain its payout ratio of above 70% in the coming years. The counter is currently trading at around 8.3x FY3/26 PE. (Ensley Liu)



Source: Company Data, Sunwah Kingsway Research



Source: Company Data, Sunwah Kingsway Research



Fig 3: Net profit(HK\$ mn) and YoY



Source: Company Data, Sunwah Kingsway Research

Fig 4: Revenue <u>breakdown(</u>HK\$ mg) and YoY



Source: Company Data, Sunwah Kingsway Research



Fig 5: Dividend per share(HK\$) and yield



Source: Company Data, Sunwah Kingsway Research



## Market Watch - Major Commodities and Currencies

















Source: Bloomberg



## **US Economic Calendar**

| Indicators                        | Freq | Obs Date | Expected<br>Release Date |
|-----------------------------------|------|----------|--------------------------|
| Business Inventories              | MoM  |          | 17-Jun-25                |
| Retail Sales                      | MoM  |          | 17-Jun-25                |
| Industrial Production             | MoM  |          | 17-Jun-25                |
| Initial Jobless Claims            | WoW  |          | 18-Jun-25                |
| Housing Starts / Building Permits | MoM  |          | 18-Jun-25                |
| Existing Home Sales               | MoM  |          | 23-Jun-25                |
| Consumer Confidence               | MoM  |          | 24-Jun-25