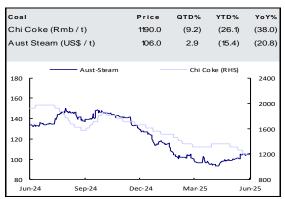

ess should support the overall margins. Meanwhile, Texwinca offers sustainable and attractive yield support of above 8% in 10 years. Given a net cash position of HK\$787mn as at the end of March 2025, the company expects to maintain its payout ratio of above 70% in the coming years. The counter is currently trading at around 8.3x FY3/26 PE. (Ensley Liu)



Source: Company Data, Sunwah Kingsway Research



Source: Company Data, Sunwah Kingsway Research



Fig 3: Net profit(HK\$ mn) and YoY



Source: Company Data, Sunwah Kingsway Research

Fig 4: Revenue <u>breakdown(</u>HK\$ mg) and YoY



Source: Company Data, Sunwah Kingsway Research



Fig 5: Dividend per share(HK\$) and yield



Source: Company Data, Sunwah Kingsway Research



## Market Watch - Major Commodities and Currencies

















Source: Bloomberg



## **US Economic Calendar**

| Indicators                        | Freq | Obs Date | Expected<br>Release Date |
|-----------------------------------|------|----------|--------------------------|
| Business Inventories              | MoM  |          | 17-Jun-25                |
| Retail Sales                      | MoM  |          | 17-Jun-25                |
| Industrial Production             | MoM  |          | 17-Jun-25                |
| Initial Jobless Claims            | WoW  |          | 18-Jun-25                |
| Housing Starts / Building Permits | MoM  |          | 18-Jun-25                |
| Existing Home Sales               | MoM  |          | 23-Jun-25                |
| Consumer Confidence               | MoM  |          | 24-Jun-25