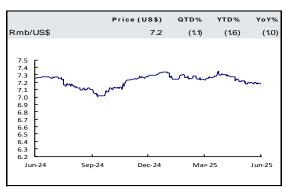

should support the overall margins. Meanwhile, Texwinca offers sustainable and attractive yield support of above 8% in 10 years. Given a net cash position of HK\$787mn as at the end of March 2025, the company expects to maintain its payout ratio of above 70% in the coming years. The counter is currently trading at around 8.3x FY3/26 PE. (Ensley Liu)



Source: Company Data, Sunwah Kingsway Research



Source: Company Data, Sunwah Kingsway Research



Fig 3: Net profit(HK\$ mn) and YoY



Source: Company Data, Sunwah Kingsway Research

Fig 4: Revenue <u>breakdown(</u>HK\$ mg) and YoY



Source: Company Data, Sunwah Kingsway Research



Fig 5: Dividend per share(HK\$) and yield



Source: Company Data, Sunwah Kingsway Research



## Market Watch - Major Commodities and Currencies

















Source: Bloomberg



## **US Economic Calendar**

| Indicators                        | Freq | Obs Date | Expected<br>Release Date |
|-----------------------------------|------|----------|--------------------------|
| Business Inventories              | MoM  |          | 17-Jun-25                |
| Retail Sales                      | MoM  |          | 17-Jun-25                |
| Industrial Production             | MoM  |          | 17-Jun-25                |
| Initial Jobless Claims            | WoW  |          | 18-Jun-25                |
| Housing Starts / Building Permits | MoM  |          | 18-Jun-25                |
| Existing Home Sales               | MoM  |          | 23-Jun-25                |
| Consumer Confidence               | MoM  |          | 24-Jun-25