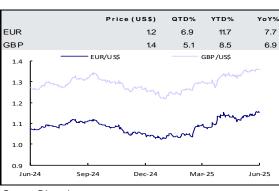

ould support the overall margins. Meanwhile, Texwinca offers sustainable and attractive yield support of above 8% in 10 years. Given a net cash position of HK\$787mn as at the end of March 2025, the company expects to maintain its payout ratio of above 70% in the coming years. The counter is currently trading at around 8.3x FY3/26 PE. (Ensley Liu)



Source: Company Data, Sunwah Kingsway Research



Source: Company Data, Sunwah Kingsway Research



Fig 3: Net profit(HK\$ mn) and YoY



Source: Company Data, Sunwah Kingsway Research

Fig 4: Revenue <u>breakdown(</u>HK\$ mg) and YoY



Source: Company Data, Sunwah Kingsway Research



Fig 5: Dividend per share(HK\$) and yield



Source: Company Data, Sunwah Kingsway Research



## Market Watch - Major Commodities and Currencies

















Source: Bloomberg



## **US Economic Calendar**

| Indicators                        | Freq | Obs Date | Expected<br>Release Date |
|-----------------------------------|------|----------|--------------------------|
| Business Inventories              | MoM  |          | 17-Jun-25                |
| Retail Sales                      | MoM  |          | 17-Jun-25                |
| Industrial Production             | MoM  |          | 17-Jun-25                |
| Initial Jobless Claims            | WoW  |          | 18-Jun-25                |
| Housing Starts / Building Permits | MoM  |          | 18-Jun-25                |
| Existing Home Sales               | MoM  |          | 23-Jun-25                |
| Consumer Confidence               | MoM  |          | 24-Jun-25                |