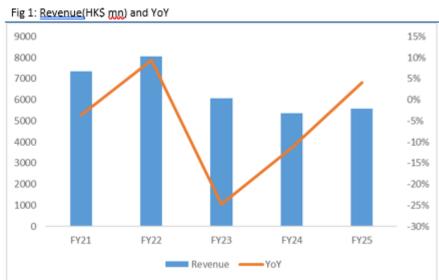

# What's Hot Today:

► Texwinca (321 HK, HK\$0.70, HK\$967mn) topline outlook uncertain, a good yield play

GPM pressure remained yet with high yield. Texwinca has been focusing on manufacturing knitted fabrics for over 50 years supplying to international brands and operates a retail brand Baleno in Hong Kong and China. The company released its March ending 2025 (FY3/25) results last week, with revenue up 4% YoY to HK\$5.6bn. GPM remained under pressure, down 2.7ppts YoY to 23.6%, mainly due to lower efficiency of Vietnam plant. Net profit fell by 12% YoY to HK\$116mn. The company proposed a final dividend of 1 HK cents, and special dividend of 5 HK cents. Full-year total dividend amounted to 10 HK cents, bringing an attractive yield of 15%.Q-Tech (1478.HK, HK\$7.50, HK\$8.92bn) May handset camera module shipment decreased 17.5% YoY

**Our view**: Its topline outlook may see uncertainties due to tariff talks, as its clients become more prudent on the long-term orders. However, efficiency improvement at the Vietnam plant and likely less losses from the mainland retail business should support the overall margins. Meanwhile, Texwinca offers sustainable and attractive yield support of above 8% in 10 years. Given a net cash position of HK\$787mn as at the end of March 2025, the company expects to maintain its payout ratio of above 70% in the coming years. The counter is currently trading at around 8.3x FY3/26 PE. (Ensley Liu)