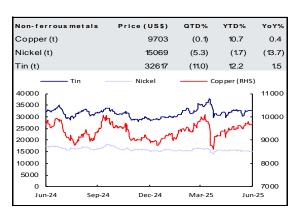

usiness should support the overall margins. Meanwhile, Texwinca offers sustainable and attractive yield support of above 8% in 10 years. Given a net cash position of HK\$787mn as at the end of March 2025, the company expects to maintain its payout ratio of above 70% in the coming years. The counter is currently trading at around 8.3x FY3/26 PE. (Ensley Liu)



Source: Company Data, Sunwah Kingsway Research



Source: Company Data, Sunwah Kingsway Research



Fig 3: Net profit(HK\$ mn) and YoY



Source: Company Data, Sunwah Kingsway Research

Fig 4: Revenue <u>breakdown(</u>HK\$ mg) and YoY



Source: Company Data, Sunwah Kingsway Research



Fig 5: Dividend per share(HK\$) and yield



Source: Company Data, Sunwah Kingsway Research



## Market Watch - Major Commodities and Currencies

















Source: Bloomberg



## **US Economic Calendar**

| Indicators                        | Freq | Obs Date | Expected<br>Release Date |
|-----------------------------------|------|----------|--------------------------|
| Business Inventories              | MoM  |          | 17-Jun-25                |
| Retail Sales                      | MoM  |          | 17-Jun-25                |
| Industrial Production             | MoM  |          | 17-Jun-25                |
| Initial Jobless Claims            | WoW  |          | 18-Jun-25                |
| Housing Starts / Building Permits | MoM  |          | 18-Jun-25                |
| Existing Home Sales               | MoM  |          | 23-Jun-25                |
| Consumer Confidence               | MoM  |          | 24-Jun-25