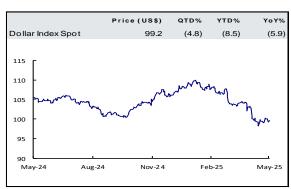

| 1 .00         | _^          | M                                     |        |
| 30000              | Juny My Carly | ~~~~~       | M M                                   | 10000  |
| 25000              | م المسلم لريا | .m √r√\     | الر ال                                |        |
| 20000              | M M           | and and the | \ \ \ \ \ \ \ \ \ \ \ \ \ \ \ \ \ \ \ | 90 00  |
| 15000              |               |             |                                       |        |
| 10000              |               |             | -                                     | 80 00  |
| 5000               |               |             |                                       |        |
|                    |               |             |                                       | 7000   |













Source: Bloomberg



#### **US Economic Calendar**

| Indicators                        | Freq | Obs Date | Expected<br>Release Date |
|-----------------------------------|------|----------|--------------------------|
| Trade Balance                     | MoM  |          | 6-May-25                 |
| Initial Jobless Claims            | WoW  |          | 8-May-25                 |
| Wholesale Inventories             | MoM  |          | 8-May-25                 |
| СРІ                               | MoM  |          | 13-May-25                |
| PPI                               | MoM  |          | 15-May-25                |
| Business Inventories              | MoM  |          | 15-May-25                |
| Retail Sales                      | MoM  |          | 15-May-25