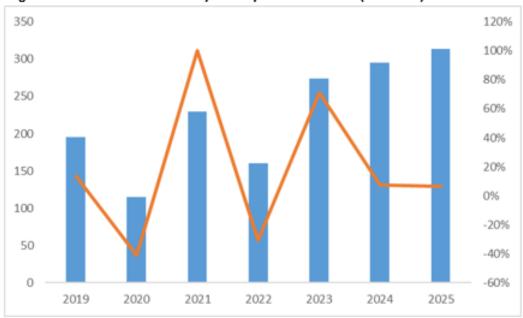

China's domestic travel market remained robust. During the long holiday, Chinese travelers took 314mn domestic trips, a 6.4% increase from 2024 and 61% higher than 2019's levels. Lower-tier cities (e.g. Lijiang, Yili, Dali, Qinhuangdao) gained more traction as travelers increasingly seek cost-effective and deep travel, while tier-1 cities like Shanghai and Beijing saw moderate growth, boosted by major events and luxury tourism.

**Domestic long-distance travel is rising.** Average daily passenger volume of rail and flight rose by 10.8% and 13.6% YoY respectively, higher than highway's 7.6% increase, reflecting stronger demand for long-distance travel. Self-driving trips grew by 15% YoY, supported by EV rental services and rural road upgrades. Waterway transport surged by 24.9% YoY, likely due to urban night cruises and island-hopping tours.

Spain

Source: Bloombero

VIX

Fig1: Domestic travel in Labor Day Holiday from 2019-2025 (in million)

Source: Company data, Sunwah Kingsway Research

Fig2: Total tourist spending in Labor Day Holiday from 2019-2025 (in billion)