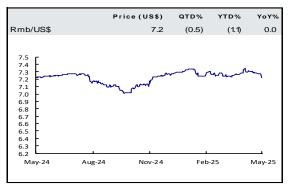

1 .00         | _^          | M                                     |        |
| 30000              | Juny My Carly | ~~~~~       | M M                                   | 10000  |
| 25000              | م المسلم لريا | .m √r√\     | الر ال                                |        |
| 20000              | M M           | and and the | \ \ \ \ \ \ \ \ \ \ \ \ \ \ \ \ \ \ \ | 90 00  |
| 15000              |               |             |                                       |        |
| 10000              |               |             | -                                     | 80 00  |
| 5000               |               |             |                                       |        |
|                    |               |             |                                       | 7000   |













Source: Bloomberg



#### **US Economic Calendar**

| Indicators                        | Freq | Obs Date | Expected<br>Release Date |
|-----------------------------------|------|----------|--------------------------|
| Trade Balance                     | MoM  |          | 6-May-25                 |
| Initial Jobless Claims            | WoW  |          | 8-May-25                 |
| Wholesale Inventories             | MoM  |          | 8-May-25                 |
| СРІ                               | MoM  |          | 13-May-25                |
| PPI                               | MoM  |          | 15-May-25                |
| Business Inventories              | MoM  |          | 15-May-25                |
| Retail Sales                      | MoM  |          | 15-May-25