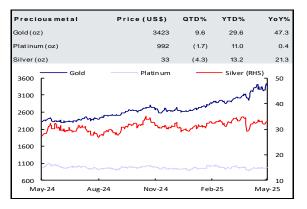

| China & F    | K Indic  | es                    |       | CLOSE        | 1D           | YTD           |
|--------------|----------|-----------------------|-------|--------------|--------------|---------------|
| HSI          |          |                       |       | 22,662       | 0.7%         | 13.0%         |
| HSCE         |          |                       |       | 8,261        | 0.4%         | 13.3%         |
| HSCCI        |          |                       |       | 3,788        | 0.0%         | 0.2%          |
| CSI300       |          |                       |       | 3,808        | 1.0%         | -3.2%         |
| Shanghai A   |          |                       |       | 3,475        | 1.1%         | -3.6%         |
| Shanghai B   |          |                       |       | 257          | 1.5%         | -3.6%         |
| Shenzhen A   |          |                       |       | 2,048        | 2.3%         | 0.1%          |
| Shenzhen B   |          |                       |       | 1,180        | 0.9%         | -2.7%         |
|              |          |                       |       |              |              |               |
| Key Int'l    | Indices  |                       |       | CLOSE        | 1D           | YTD           |
| Dow Jones    |          |                       |       | 40,829       | -0.9%        | -4.0%         |
| S&P 500      |          |                       |       | 5,606        | -0.8%        | -4.7%         |
| Nasdaq       |          |                       |       | 17,689       | -0.9%        | -8.4%         |
| NIKKEI Index | (        |                       |       | 36,791       | -0.1%        | -7.8%         |
|              |          |                       |       |              |              |               |
| FTSE Index   |          |                       |       | 8,597        | 0.0%         | 5.2%          |
| CAC Index    |          |                       |       | 7,696        | -0.4%        | 4.3%          |
| DAX Index    |          |                       |       | 23,249       | -0.4%        | 16.8%         |
| D. O. F. G.  |          |                       |       | 20,210       | 0            | 10.07.        |
| Commodi      | ties     |                       |       | CLOSE        | 1D           | YTD           |
| GOLD         |          | JS\$/oz.)             |       | 3,431        | 2.9%         | 29.1%         |
| STEEL        |          | JS\$/oz.)             |       | 1,867        | -1.4%        | 4.6%          |
| SILVER       |          | JS\$/oz.)             |       | 33           | 2.3%         | 14.4%         |
| CRUDE OIL    |          | JS\$/bbl)             |       | 59           | 3.4%         | -16.9%        |
| COPPER       |          | JS\$/oz.)             |       | 9,538        | 3.6%         | 8.8%          |
| ALUMINIUM    |          | JS\$/oz.)             |       | 2,427        | 0.5%         | -4.9%         |
| PLATINUM     |          | JS\$/oz)              |       | 987          | 2.5%         | 8.6%          |
| ZINC         |          | JS\$/02)<br>JS\$/oz.) |       | 2,632        | 2.1%         | -11.6%        |
| WHEAT        |          | JS¢/bu)               |       | 519          | -1.4%        | -5.9%         |
| CORN         |          | JS¢/bu)               |       | 455          | 0.3%         | -2.3%         |
| SUGAR        |          | JS¢/lbi)              |       | N/A          | 0.5%<br>N/A  | -2.070        |
| SOYBEAN      | ,        | JS¢/lb)<br>JS¢/bu)    |       | 1,041        | -0.4%        | 1.3%          |
| PVC          |          |                       |       | 1,041<br>N/A | -0.4%<br>N/A |               |
| CRB          | (1       | JS\$/t.)              |       | N/A<br>292   | 0.7%         | -6.8%<br>3.0% |
|              |          |                       |       | 292          | 0.7%         |               |
| BDI          |          |                       |       |              |              | 42.5%         |
| Evahange     | Dotoo    |                       |       |              |              |               |
| Exchange     |          | LIKD                  | TID   | IDV          | CHE          | DMD           |
|              | USD      | HKD                   | EUR   | JPY          | CHF          | RMB           |
| USD          | - 400    | 7.753                 | 0.880 | 142.450      | 0.822        | 7.219         |
| HKD          | 0.129    |                       | 0.113 | 18.372       | 10.602       | 0.931         |
| EUR          | 1.137    | 8.815                 |       | 161.980      | 1.070        | 8.208         |
| JPY          | 0.007    | 5.444                 | 0.618 |              | 0.577        | 0.051         |
| CHF          | 1.217    | 9.432                 | 1.070 | 173.342      |              | 8.788         |
| RMB          | 0.139    | 1.074                 | 0.122 | 19.735       | 0.114        |               |
|              |          |                       |       |              |              |               |
| Market S     |          |                       |       | С            | URRENT       | 5D            |
| CDS Monitor  | - USD SF | 15Y                   |       |              |              |               |
| Greece       |          |                       |       |              | N/A          | N/A           |
| Ireland      |          |                       |       |              | 83           | -2.4%         |
| Italy        |          |                       |       |              | 139          | -0.6%         |
| Portugal     |          |                       |       |              | 207          | -0.0%         |
|              |          |                       |       |              |              |               |