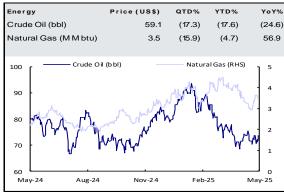

| China & F    | K Indic  | es                    |       | CLOSE        | 1D           | YTD           |
|--------------|----------|-----------------------|-------|--------------|--------------|---------------|
| HSI          |          |                       |       | 22,662       | 0.7%         | 13.0%         |
| HSCE         |          |                       |       | 8,261        | 0.4%         | 13.3%         |
| HSCCI        |          |                       |       | 3,788        | 0.0%         | 0.2%          |
| CSI300       |          |                       |       | 3,808        | 1.0%         | -3.2%         |
| Shanghai A   |          |                       |       | 3,475        | 1.1%         | -3.6%         |
| Shanghai B   |          |                       |       | 257          | 1.5%         | -3.6%         |
| Shenzhen A   |          |                       |       | 2,048        | 2.3%         | 0.1%          |
| Shenzhen B   |          |                       |       | 1,180        | 0.9%         | -2.7%         |
|              |          |                       |       |              |              |               |
| Key Int'l    | Indices  |                       |       | CLOSE        | 1D           | YTD           |
| Dow Jones    |          |                       |       | 40,829       | -0.9%        | -4.0%         |
| S&P 500      |          |                       |       | 5,606        | -0.8%        | -4.7%         |
| Nasdaq       |          |                       |       | 17,689       | -0.9%        | -8.4%         |
| NIKKEI Index | (        |                       |       | 36,791       | -0.1%        | -7.8%         |
|              |          |                       |       |              |              |               |
| FTSE Index   |          |                       |       | 8,597        | 0.0%         | 5.2%          |
| CAC Index    |          |                       |       | 7,696        | -0.4%        | 4.3%          |
| DAX Index    |          |                       |       | 23,249       | -0.4%        | 16.8%         |
| D. O. F. G.  |          |                       |       | 20,210       | 0            | 10.07.        |
| Commodi      | ties     |                       |       | CLOSE        | 1D           | YTD           |
| GOLD         |          | JS\$/oz.)             |       | 3,431        | 2.9%         | 29.1%         |
| STEEL        |          | JS\$/oz.)             |       | 1,867        | -1.4%        | 4.6%          |
| SILVER       |          | JS\$/oz.)             |       | 33           | 2.3%         | 14.4%         |
| CRUDE OIL    |          | JS\$/bbl)             |       | 59           | 3.4%         | -16.9%        |
| COPPER       |          | JS\$/oz.)             |       | 9,538        | 3.6%         | 8.8%          |
| ALUMINIUM    |          | JS\$/oz.)             |       | 2,427        | 0.5%         | -4.9%         |
| PLATINUM     |          | JS\$/oz)              |       | 987          | 2.5%         | 8.6%          |
| ZINC         |          | JS\$/02)<br>JS\$/oz.) |       | 2,632        | 2.1%         | -11.6%        |
| WHEAT        |          | JS¢/bu)               |       | 519          | -1.4%        | -5.9%         |
| CORN         |          | JS¢/bu)               |       | 455          | 0.3%         | -2.3%         |
| SUGAR        |          | JS¢/lbi)              |       | N/A          | 0.5%<br>N/A  | -2.070        |
| SOYBEAN      | ,        | JS¢/lb)<br>JS¢/bu)    |       | 1,041        | -0.4%        | 1.3%          |
| PVC          |          |                       |       | 1,041<br>N/A | -0.4%<br>N/A |               |
| CRB          | (1       | JS\$/t.)              |       | N/A<br>292   | 0.7%         | -6.8%<br>3.0% |
|              |          |                       |       | 292          | 0.7%         |               |
| BDI          |          |                       |       |              |              | 42.5%         |
| Evahange     | Dotoo    |                       |       |              |              |               |
| Exchange     |          | LIKD                  | TID   | IDV          | CHE          | DMD           |
|              | USD      | HKD                   | EUR   | JPY          | CHF          | RMB           |
| USD          | - 400    | 7.753                 | 0.880 | 142.450      | 0.822        | 7.219         |
| HKD          | 0.129    |                       | 0.113 | 18.372       | 10.602       | 0.931         |
| EUR          | 1.137    | 8.815                 |       | 161.980      | 1.070        | 8.208         |
| JPY          | 0.007    | 5.444                 | 0.618 |              | 0.577        | 0.051         |
| CHF          | 1.217    | 9.432                 | 1.070 | 173.342      |              | 8.788         |
| RMB          | 0.139    | 1.074                 | 0.122 | 19.735       | 0.114        |               |
|              |          |                       |       |              |              |               |
| Market S     |          |                       |       | С            | URRENT       | 5D            |
| CDS Monitor  | - USD SF | 15Y                   |       |              |              |               |
| Greece       |          |                       |       |              | N/A          | N/A           |
| Ireland      |          |                       |       |              | 83           | -2.4%         |
| Italy        |          |                       |       |              | 139          | -0.6%         |
| Portugal     |          |                       |       |              | 207          | -0.0%         |
|              |          |                       |       |              |              |               |