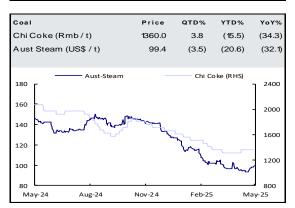

### Market Watch - Major Commodities and Currencies

| Non-ferrous metals | Price (US\$)  | QTD%        | YTD%                                  | YoY%   |
|--------------------|---------------|-------------|---------------------------------------|--------|
| Copper (t)         | 9538          | (1.8)       | 8.8                                   | (4.9)  |
| Nickel (t)         | 15698         | (1.4)       | 2.4                                   | (18.5) |
| Tin (t)            | 31992         | (12.7)      | 10.0                                  | (1.8)  |
| Tin                | Nickel        |             | Cop per (RHS                          | )      |
| 40000              |               |             | ,                                     | 11000  |
| 35000              | 1 .00         | _^          | M                                     |        |
| 30000              | Juny My Carly | ~~~~~       | M M                                   | 10000  |
| 25000              | م المسلم لريا | .m √r√\     | الر ال                                |        |
| 20000              | M M           | and and the | \ \ \ \ \ \ \ \ \ \ \ \ \ \ \ \ \ \ \ | 90 00  |
| 15000              |               |             |                                       |        |
| 10000              |               |             | -                                     | 80 00  |
| 5000               |               |             |                                       |        |
|                    |               |             |                                       | 7000   |