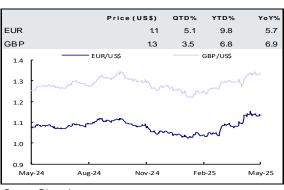

.00         | _^          | M                                     |        |
| 30000              | Juny My Carly | ~~~~~       | M M                                   | 10000  |
| 25000              | م المسلم لريا | .m √r√\     | الر ال                                |        |
| 20000              | M M           | and and the | \ \ \ \ \ \ \ \ \ \ \ \ \ \ \ \ \ \ \ | 90 00  |
| 15000              |               |             |                                       |        |
| 10000              |               |             | -                                     | 80 00  |
| 5000               |               |             |                                       |        |
|                    |               |             |                                       | 7000   |













Source: Bloomberg



#### **US Economic Calendar**

| Indicators                        | Freq | Obs Date | Expected<br>Release Date |
|-----------------------------------|------|----------|--------------------------|
| Trade Balance                     | MoM  |          | 6-May-25                 |
| Initial Jobless Claims            | WoW  |          | 8-May-25                 |
| Wholesale Inventories             | MoM  |          | 8-May-25                 |
| СРІ                               | MoM  |          | 13-May-25                |
| PPI                               | MoM  |          | 15-May-25                |
| Business Inventories              | MoM  |          | 15-May-25                |
| Retail Sales                      | MoM  |          | 15-May-25