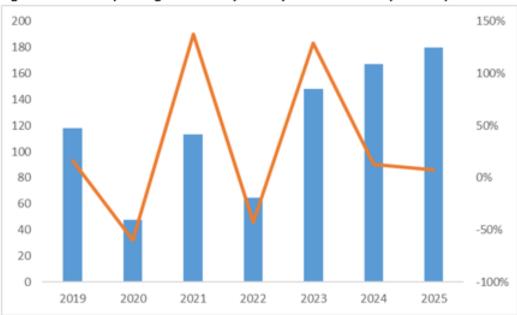

# Leisure spending shows resilience during Labor Day holiday

ASP showed steady growth but still off pre-pandemic levels. Tourist spending reached RMB180bn, up 8% YoY and 53% higher than 2019's level. This implied average per capita spending rose to RMB574, inching up 1.5% YoY but still 5% lower than 2019. The number of transactions using WeChat Pay increased by 10%, with railway and restaurant marked notable growth.

Spain

Source: Bloombero

VIX

Fig1: Domestic travel in Labor Day Holiday from 2019-2025 (in million)

Source: Company data, Sunwah Kingsway Research

Fig2: Total tourist spending in Labor Day Holiday from 2019-2025 (in billion)

Source: Company data, Sunwah Kingsway Research