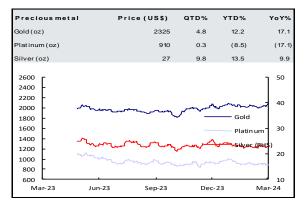

| 1.92                 | (1.5)        | LONG    | 6.73       | 250.5        | 6.0         | 4.6         | 3.8         | 11.6%        | (0.5)        | (22.6)        | (16.9)      | 28-Mar-23     |
| YUEXU PROPERTY                            | 123 HK           | 15,578     | 3.87                 | (1.0)        | LONG    | 13.00      | 235.9        | 4.0         | 3.9         | 3.6         | 10.7%        | 8.1          | (13.4)        | (17.7)      | 10-Feb-23     |
| WEIMOB                                    | 2013 HK          | 3,381      | 1.21                 | 7.1          | LONG    | 14.40      | 1090.1       | N/A**       | N/A**       | 17.0        | 0.0%         | (3.2)        | (41.0)        | (38.9)      | 25-Nov-21     |



## Market Watch - Major Commodities and Currencies



| Non-ferrous metal       | s Price (US\$)       | QTD%         | YTD%              | YoY%           |
|-------------------------|----------------------|--------------|-------------------|----------------|
| Copper (t)              | 9774                 | 10.2         | 14.2              | 14.3           |
| Nickel (t)              | 18945                | 13.1         | 14.1              | (19.9)         |
| Tin (t)                 | 31836                | 16.0         | 25.3              | 23.6           |
| 40000<br>35000<br>30000 |                      |              | — Tin<br>— Nickel | 11000          |
| 25000 - 📆               | ᠂ᢅᠽᢏᢆ᠕ᠰᢆ᠘ᡔᡐᠬᢆᢩ       |              | - Cop per         | (RHS)          |
| 20000                   | the base of the same | more parties | · ·