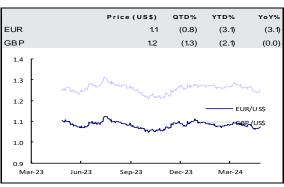

----------------|--------------|-------------------|----------------|
| Copper (t)              | 9774                 | 10.2         | 14.2              | 14.3           |
| Nickel (t)              | 18945                | 13.1         | 14.1              | (19.9)         |
| Tin (t)                 | 31836                | 16.0         | 25.3              | 23.6           |
| 40000<br>35000<br>30000 |                      |              | — Tin<br>— Nickel | 11000          |
| 25000 - 📆               | ᠂ᢅᠽᢏᢆ᠕ᠰᢆ᠘ᡔᡐᠬᢆᢩ       |              | - Cop per         | (RHS)          |
| 20000                   | the base of the same | more parties | · ·               | 80 00<br>70 00 |
|                         | n-23 Sep-23          | Dec-23       | B Mai             |                |













Source: Bloomberg



#### **US Economic Calendar**

|                                   |      |          | Expected     |
|-----------------------------------|------|----------|--------------|
| Indicators                        | Freq | Obs Date | Release Date |
| New home Sales                    | MoM  |          | 23-Apr-24    |
| Durable Goods Orders              | MoM  |          | 24-Apr-24    |
| Initial Jobless Claims            | WoW  |          | 25-Apr-24    |
| Wholesale Inventories             | MoM  |          | 25-Apr-24    |
| GDP                               | QoQ  |          | 25-Apr-24    |
| Personal Income & Spending        | MoM  |          | 26-Apr-24    |
| Consumer Confidence               | MoM  |          | 30-Apr-24    |
| ISM Manufacturing PMI