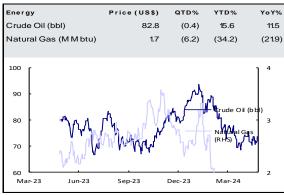

-|----------------------|--------------|-------------------|----------------|
| Copper (t)              | 9774                 | 10.2         | 14.2              | 14.3           |
| Nickel (t)              | 18945                | 13.1         | 14.1              | (19.9)         |
| Tin (t)                 | 31836                | 16.0         | 25.3              | 23.6           |
| 40000<br>35000<br>30000 |                      |              | — Tin<br>— Nickel | 11000          |
| 25000 - 📆               | ᠂ᢅᠽᢏᢆ᠕ᠰᢆ᠘ᡔᡐᠬᢆᢩ       |              | - Cop per         | (RHS)          |
| 20000                   | the base of the same | more parties | · ·               | 80 00<br>70 00 |
|                         | n-23 Sep-23          | Dec-23       | B Mai             |                |













Source: Bloomberg



#### **US Economic Calendar**

|                                   |      |          | Expected     |
|-----------------------------------|------|----------|--------------|
| Indicators                        | Freq | Obs Date | Release Date |
| New home Sales                    | MoM  |          | 23-Apr-24    |
| Durable Goods Orders              | MoM  |          | 24-Apr-24    |
| Initial Jobless Claims            | WoW  |          | 25-Apr-24    |
| Wholesale Inventories             | MoM  |          | 25-Apr-24    |
| GDP                               | QoQ  |          | 25-Apr-24    |
| Personal Income & Spending        | MoM  |          | 26-Apr-24    |
| Consumer Confidence               | MoM  |          | 30-Apr-24    |
| ISM Manufacturing PMI