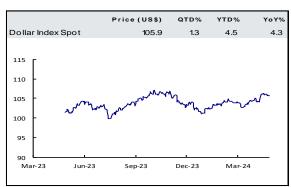

--------------------|--------------|-------------------|----------------|
| Copper (t)              | 9774                 | 10.2         | 14.2              | 14.3           |
| Nickel (t)              | 18945                | 13.1         | 14.1              | (19.9)         |
| Tin (t)                 | 31836                | 16.0         | 25.3              | 23.6           |
| 40000<br>35000<br>30000 |                      |              | — Tin<br>— Nickel | 11000          |
| 25000 - 📆               | ᠂ᢅᠽᢏᢆ᠕ᠰᢆ᠘ᡔᡐᠬᢆᢩ       |              | - Cop per         | (RHS)          |
| 20000                   | the base of the same | more parties | · ·               | 80 00<br>70 00 |
|                         | n-23 Sep-23          | Dec-23       | B Mai             |                |













Source: Bloomberg



#### **US Economic Calendar**

|                                   |      |          | Expected     |
|-----------------------------------|------|----------|--------------|
| Indicators                        | Freq | Obs Date | Release Date |
| New home Sales                    | MoM  |          | 23-Apr-24    |
| Durable Goods Orders              | MoM  |          | 24-Apr-24    |
| Initial Jobless Claims            | WoW  |          | 25-Apr-24    |
| Wholesale Inventories             | MoM  |          | 25-Apr-24    |
| GDP                               | QoQ  |          | 25-Apr-24    |
| Personal Income & Spending        | MoM  |          | 26-Apr-24    |
| Consumer Confidence               | MoM  |          | 30-Apr-24    |
| ISM Manufacturing PMI