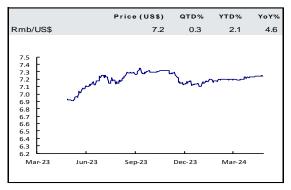

------------------|--------------|-------------------|----------------|
| Copper (t)              | 9774                 | 10.2         | 14.2              | 14.3           |
| Nickel (t)              | 18945                | 13.1         | 14.1              | (19.9)         |
| Tin (t)                 | 31836                | 16.0         | 25.3              | 23.6           |
| 40000<br>35000<br>30000 |                      |              | — Tin<br>— Nickel | 11000          |
| 25000 - 📆               | ᠂ᢅᠽᢏᢆ᠕ᠰᢆ᠘ᡔᡐᠬᢆᢩ       |              | - Cop per         | (RHS)          |
| 20000                   | the base of the same | more parties | · ·               | 80 00<br>70 00 |
|                         | n-23 Sep-23          | Dec-23       | B Mai             |                |













Source: Bloomberg



#### **US Economic Calendar**

|                                   |      |          | Expected     |
|-----------------------------------|------|----------|--------------|
| Indicators                        | Freq | Obs Date | Release Date |
| New home Sales                    | MoM  |          | 23-Apr-24    |
| Durable Goods Orders              | MoM  |          | 24-Apr-24    |
| Initial Jobless Claims            | WoW  |          | 25-Apr-24    |
| Wholesale Inventories             | MoM  |          | 25-Apr-24    |
| GDP                               | QoQ  |          | 25-Apr-24    |
| Personal Income & Spending        | MoM  |          | 26-Apr-24    |
| Consumer Confidence               | MoM  |          | 30-Apr-24    |
| ISM Manufacturing PMI