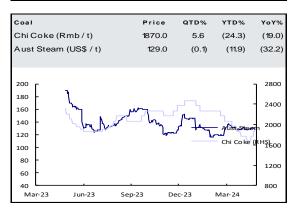

----------------------|--------------|-------------------|----------------|
| Copper (t)              | 9774                 | 10.2         | 14.2              | 14.3           |
| Nickel (t)              | 18945                | 13.1         | 14.1              | (19.9)         |
| Tin (t)                 | 31836                | 16.0         | 25.3              | 23.6           |
| 40000<br>35000<br>30000 |                      |              | — Tin<br>— Nickel | 11000          |
| 25000 - 📆               | ᠂ᢅᠽᢏᢆ᠕ᠰᢆ᠘ᡔᡐᠬᢆᢩ       |              | - Cop per         | (RHS)          |
| 20000                   | the base of the same | more parties | · ·               | 80 00<br>70 00 |
|                         | n-23 Sep-23          | Dec-23       | B Mai             |                |













Source: Bloomberg



#### **US Economic Calendar**

|                                   |      |          | Expected     |
|-----------------------------------|------|----------|--------------|
| Indicators                        | Freq | Obs Date | Release Date |
| New home Sales                    | MoM  |          | 23-Apr-24    |
| Durable Goods Orders              | MoM  |          | 24-Apr-24    |
| Initial Jobless Claims            | WoW  |          | 25-Apr-24    |
| Wholesale Inventories             | MoM  |          | 25-Apr-24    |
| GDP                               | QoQ  |          | 25-Apr-24    |
| Personal Income & Spending        | MoM  |          | 26-Apr-24    |
| Consumer Confidence               | MoM  |          | 30-Apr-24    |
| ISM Manufacturing PMI