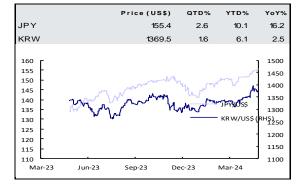

--------------|--------------|-------------------|----------------|
| Copper (t)              | 9774                 | 10.2         | 14.2              | 14.3           |
| Nickel (t)              | 18945                | 13.1         | 14.1              | (19.9)         |
| Tin (t)                 | 31836                | 16.0         | 25.3              | 23.6           |
| 40000<br>35000<br>30000 |                      |              | — Tin<br>— Nickel | 11000          |
| 25000 - 📆               | ᠂ᢅᠽᢏᢆ᠕ᠰᢆ᠘ᡔᡐᠬᢆᢩ       |              | - Cop per         | (RHS)          |
| 20000                   | the base of the same | more parties | · ·               | 80 00<br>70 00 |
|                         | n-23 Sep-23          | Dec-23       | B Mai             |                |













Source: Bloomberg



#### **US Economic Calendar**

|                                   |      |          | Expected     |
|-----------------------------------|------|----------|--------------|
| Indicators                        | Freq | Obs Date | Release Date |
| New home Sales                    | MoM  |          | 23-Apr-24    |
| Durable Goods Orders              | MoM  |          | 24-Apr-24    |
| Initial Jobless Claims            | WoW  |          | 25-Apr-24    |
| Wholesale Inventories             | MoM  |          | 25-Apr-24    |
| GDP                               | QoQ  |          | 25-Apr-24    |
| Personal Income & Spending        | MoM  |          | 26-Apr-24    |
| Consumer Confidence               | MoM  |          | 30-Apr-24    |
| ISM Manufacturing PMI